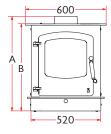

MIN DISTANCE TO COMBUSTIBLE

Side: **450mm** Rear: **600mm** With panels / heatshield - Side: **250mm** Rear: **250mm** 

|                | Α   | В   | С   | D   | E   | WEIGHT |
|----------------|-----|-----|-----|-----|-----|--------|
| LOW STAND      | 697 | 647 | 103 | 76  | 532 | 127KG  |
| LOW ARCH STAND | 697 | 647 | 103 | 76  | 532 | 127KG  |
| MIDI STAND     | 824 | 774 | 230 | 203 | 659 | 130KG  |
| STORE STAND    | 944 | 894 | 350 | 323 | 779 | 133KG  |
| CENTRE STAND   | 944 | 894 | 350 | 323 | 779 | 146KG  |