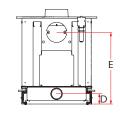

MIN DISTANCE TO COMBUSTIBLE

Side: **450mm** Rear: **600mm** With panels / heatshield - Side: **250mm** Rear: **250mm** 

|                | Α   | В   | С   | D   | E   | WEIGHT |
|----------------|-----|-----|-----|-----|-----|--------|
| LOW STAND      | 697 | 647 | 103 | 76  | 532 | 127KG  |
| LOW ARCH STAND | 697 | 647 | 103 | 76  | 532 | 127KG  |
| MIDI STAND     | 824 | 774 | 230 | 203 | 659 | 130KG  |
| STORE STAND    | 944 | 894 | 350 | 323 | 779 | 133KG  |
| CENTRE STAND   | 944 | 894 | 350 | 323 | 779 | 146KG  |