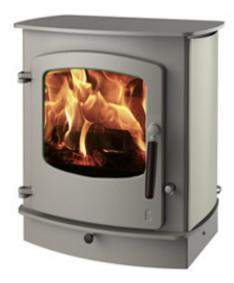

## COVE 2 blu

With its gentle curved door and soft lines the Charnwood Cove 2 creates a powerful focal point for any room. It delivers a respectable 8kW of heat with a maximum output of 11kW. The base options give the stove five very different looks. The low stand and low arch are perfect for fitting the appliance into a standard fireplace opening whilst the store stand and centre stand are ideal for a large inglenook or a freestanding situation. Optional convection panels are also available. This model is SIA Ecodesign ready (blu).