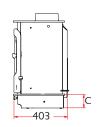

MIN DISTANCE TO COMBUSTIBLE

Side: **450mm** Rear: **600mm** With panels / heatshield - Side: **250mm** Rear: **250mm** 

|                | Α   | В   | С   | D   | E   | WEIGHT |
|----------------|-----|-----|-----|-----|-----|--------|
| LOW STAND      | 697 | 647 | 103 | 76  | 532 | 127KG  |
| LOW ARCH STAND | 697 | 647 | 103 | 76  | 532 | 127KG  |
| MIDI STAND     | 824 | 774 | 230 | 203 | 659 | 130KG  |
| STORE STAND    | 944 | 894 | 350 | 323 | 779 | 133KG  |
| CENTRE STAND   | 944 | 894 | 350 | 323 | 779 | 146KG  |